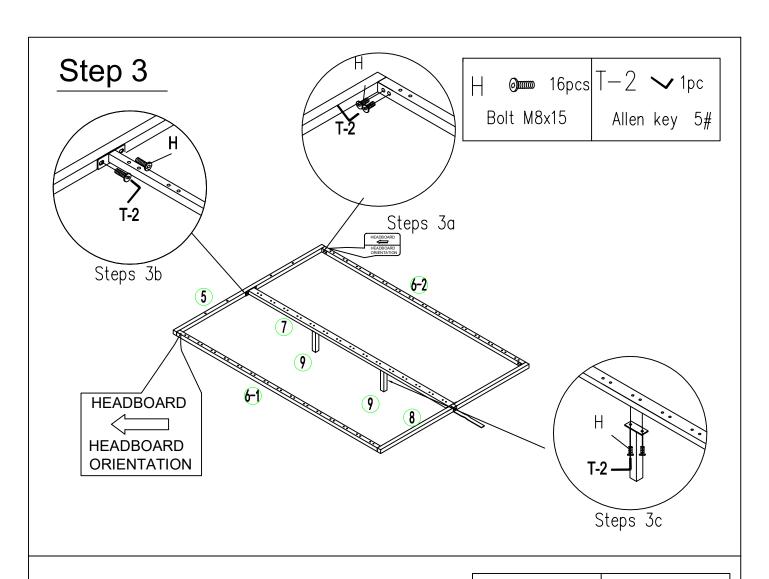

| Bolt M8x30         | 8   |       |                   | Bolt M6x20             | 4   |
| D     |                    | Bolt M8x20         | 16  | J     | <del>[</del> mmm> | Screw 4*80             | 6   |
| E     | <del>Junuu</del> > | Screw 4*35         | 4   | L     |                   | Connection Plate Left  | 2   |
| F     | 0                  | Washer M8          | 8   | R     |                   | Connection Plate Right | 2   |

### **TOOL list**

| Label | Picture | Description                | Qty |
|-------|---------|----------------------------|-----|
| T-1   |         | Screw driver(not provided) | 1   |
| T-2   | ^       | Allen key M5               | 1   |
| T-3   | ^       | Allen key M4               | 1   |
| T-4   | 2       | SPANNER                    | 1   |







A **⇔** 30pcs Step 5 Single Plastic CAP Double Plastic CAP

## Step 6

#### PASTE NON WOVEN FABRIC TO THE BOTTOM OF THE BED