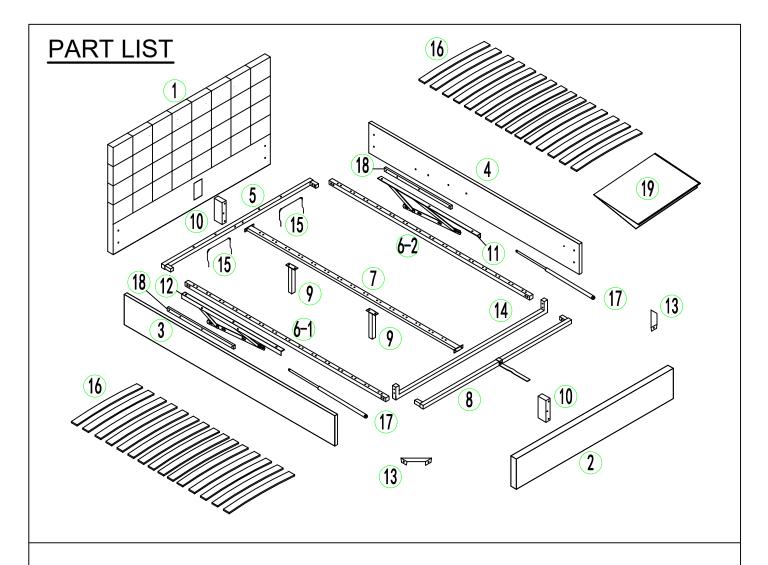

#### HARDWARE LIST

| Label | Picture            | Description        | Qty | Label | Picture           | Description            | Qty |
|-------|--------------------|--------------------|-----|-------|-------------------|------------------------|-----|
| Α     | $\Diamond$         | Single Plastic CAP | 30  | G     |                   | NUT                    | 4   |
| В     | $\bigcirc$         | Double Plastic CAP | 15  | Н     | (a)               | Bolt M8x15             | 22  |
| С     |                    | Bolt M8x30         | 8   |       |                   | Bolt M6x20             | 4   |
| D     |                    | Bolt M8x20         | 16  | J     | <del>[</del> mmm> | Screw 4*80             | 6   |
| E     | <del>Junuu</del> > | Screw 4*35         | 4   | L     |                   | Connection Plate Left  | 2   |
| F     | 0                  | Washer M8          | 8   | R     |                   | Connection Plate Right | 2   |