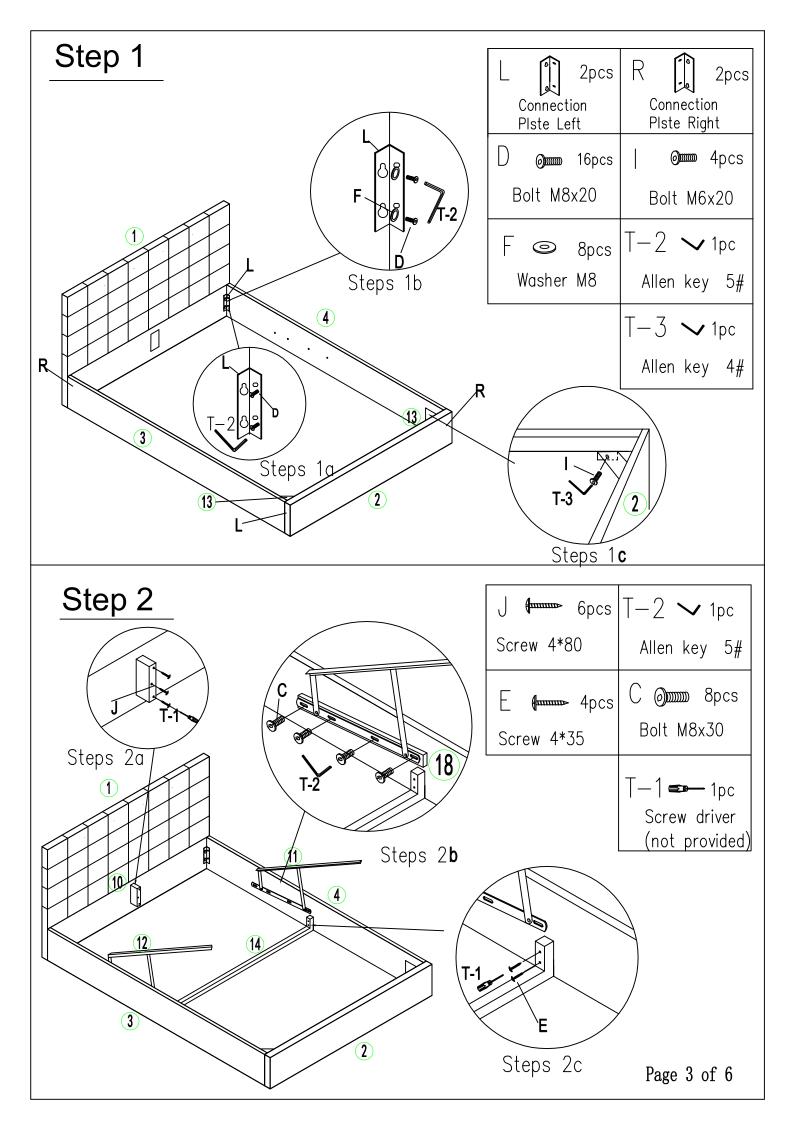

#### HARDWARE LIST

| Label | Picture            | Description        | Qty | Label | Picture           | Description            | Qty |
|-------|--------------------|--------------------|-----|-------|-------------------|------------------------|-----|
| Α     | $\Diamond$         | Single Plastic CAP | 30  | G     |                   | NUT                    | 4   |
| В     | $\bigcirc$         | Double Plastic CAP | 15  | Н     | (a)               | Bolt M8x15             | 22  |
| С     |                    | Bolt M8x30         | 8   |       |                   | Bolt M6x20             | 4   |
| D     |                    | Bolt M8x20         | 16  | J     | <del>[</del> mmm> | Screw 4*80             | 6   |
| E     | <del>Junuu</del> > | Screw 4*35         | 4   | L     |                   | Connection Plate Left  | 2   |
| F     | 0                  | Washer M8          | 8   | R     |                   | Connection Plate Right | 2   |

### **TOOL list**

| Label | Picture | Description                | Qty |
|-------|---------|----------------------------|-----|
| T-1   |         | Screw driver(not provided) | 1   |
| T-2   | ^       | Allen key M5               | 1   |
| T-3   | ^       | Allen key M4               | 1   |
| T-4   | 2       | SPANNER                    | 1   |