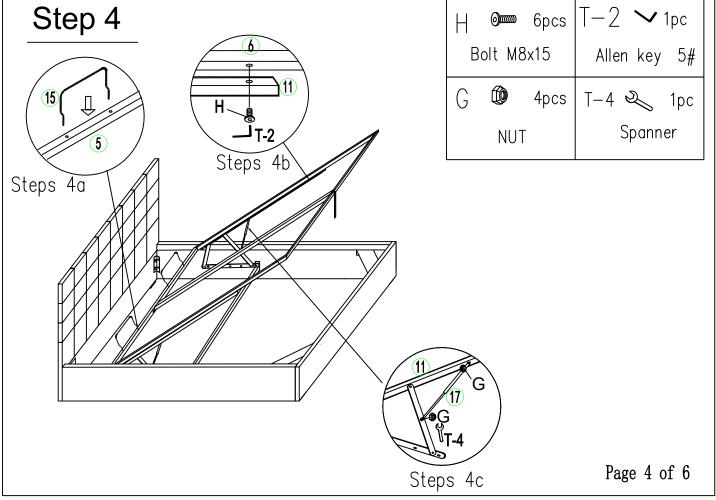

#### HARDWARE LIST

| Label | Picture            | Description        | Qty | Label | Picture           | Description            | Qty |
|-------|--------------------|--------------------|-----|-------|-------------------|------------------------|-----|
| Α     | $\Diamond$         | Single Plastic CAP | 30  | G     |                   | NUT                    | 4   |
| В     | $\bigcirc$         | Double Plastic CAP | 15  | Н     | (a)               | Bolt M8x15             | 22  |
| С     |                    | Bolt M8x30         | 8   |       |                   | Bolt M6x20             | 4   |
| D     |                    | Bolt M8x20         | 16  | J     | <del>[</del> mmm> | Screw 4*80             | 6   |
| E     | <del>Junuu</del> > | Screw 4*35         | 4   | L     |                   | Connection Plate Left  | 2   |
| F     | 0                  | Washer M8          | 8   | R     |                   | Connection Plate Right | 2   |

### **TOOL list**

| Label | Picture | Description                | Qty |
|-------|---------|----------------------------|-----|
| T-1   |         | Screw driver(not provided) | 1   |
| T-2   | ^       | Allen key M5               | 1   |
| T-3   | ^       | Allen key M4               | 1   |
| T-4   | 2       | SPANNER                    | 1   |